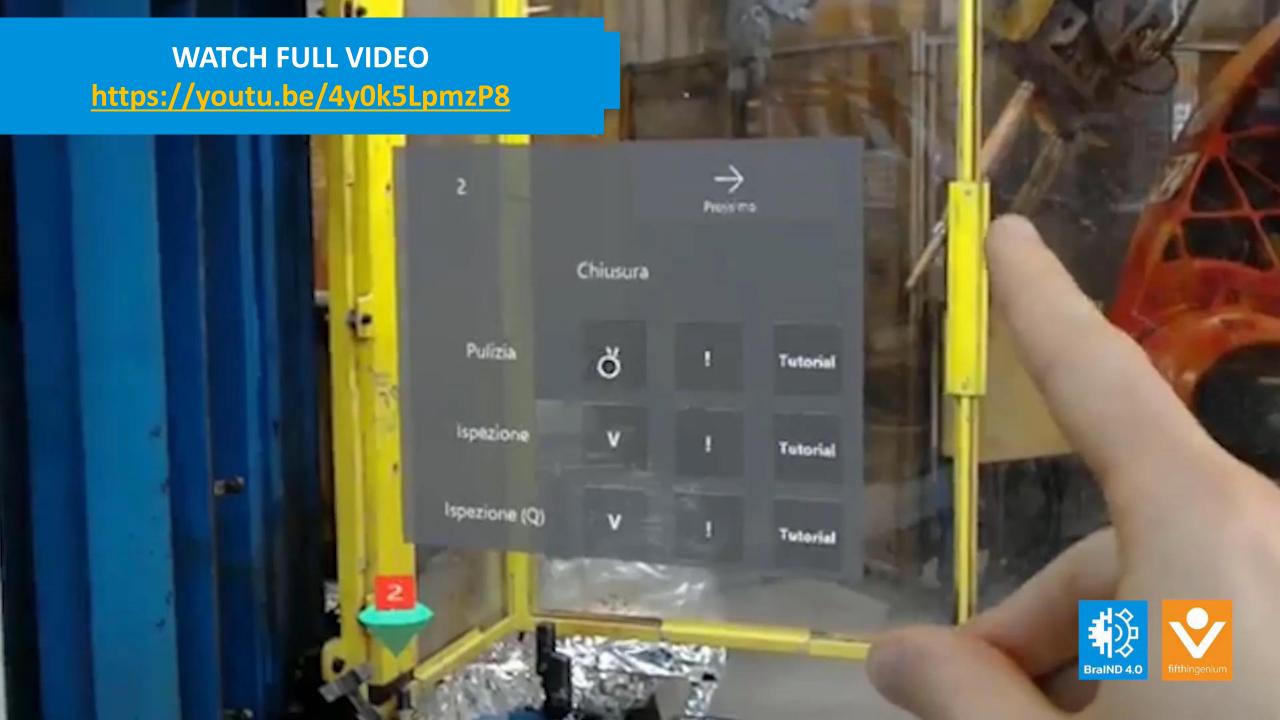

### **WATCH FULL VIDEO**

https://go2.is/tinalp

**Trainer View** 

Real-time clipping

## TINALP

Creating advanced learning experience with Mixed Reality & Augmented Intelligence

OPTIMIZE & DIGITALIZE PROCESSES

IMPROVE
TRAINING & SKILLS
DEVELOPMENT

CREATE A SAFE TRAINING ENVIRONMENT