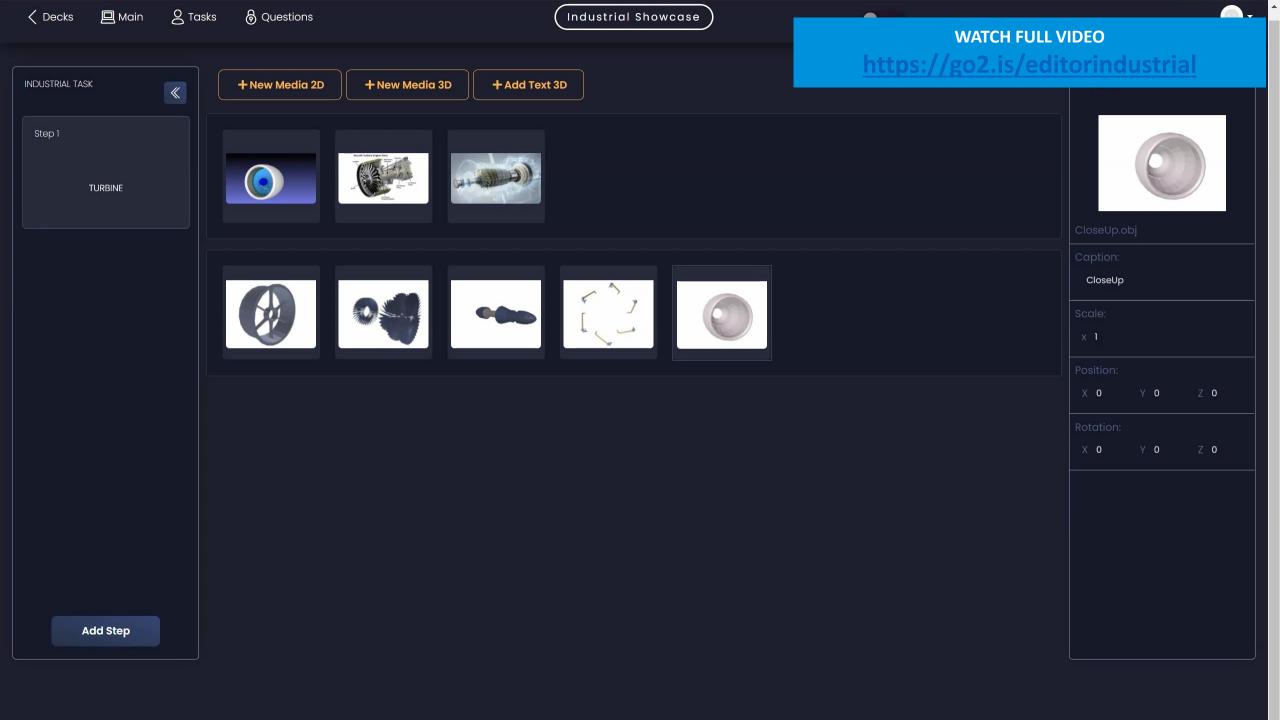

#### 3D REMOTE SUPPORT – EXPERT TELEPORTATION

On-field Worker

WATCH FULL VIDEO https://go2.is/3dremotesupport

GO TO MARKET / SCALEUP STRATEGY