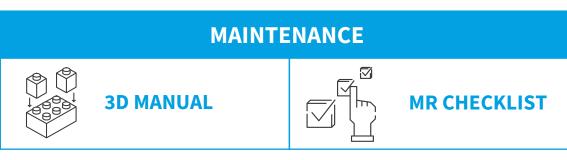

## **BRAIND40**

The platform is composed by several modules which can be combined to adapt to each company needs. Each module (Planning & Prototyping, Maintenance, Monitoring, Training, Support tools) and sub-module can be fully customized based on the client's needs and adapted to its specific tasks, data type and environment.