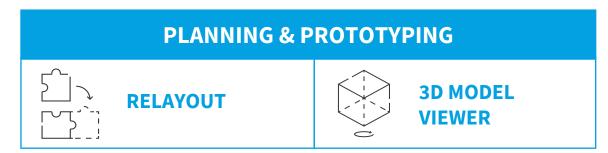

## **BRAIND40**

The platform is composed by several modules which can be combined to adapt to each company needs. Each module (Planning & Prototyping, Maintenance, Monitoring, Training, Support tools) and sub-module can be fully customized based on the client's needs and adapted to its specific tasks, data type and environment.